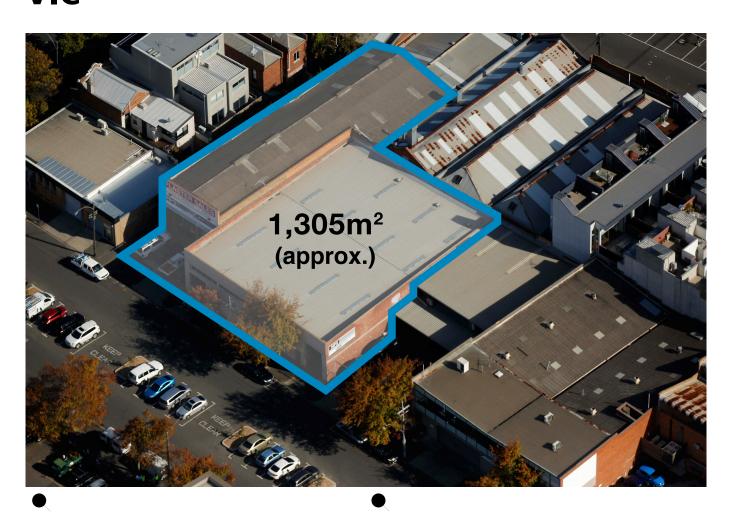

## 212-224 Rosslyn Street, West Melbourne VIC

## **WEST MELBOURNE - DEVELOPMENT OPPORTUNITY**

Outstanding Development Opportunity (STPA), located in West Melbourne - one of Melbourne's premier and sought after fringe suburbs. This south facing site has over 35m frontage to wide tree-lined Rosslyn Street and a further 30m laneway frontage.