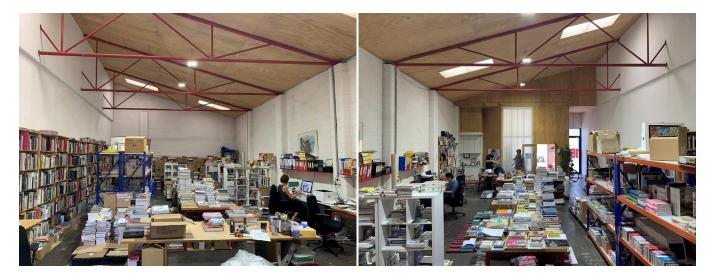

## LIGHT & BRIGHT CITY-FRINGE WAREHOUSE

Nestled in on Linden Street, close to Albert Street, this light & bright boutique warehouse offers a great central location with easy-access for vehicles loading or unloading.

Features include:

- > Roller-door access
- > Concrete floor
- > Concrete hardstand for loading / unloading
- > Great natural light
- > Lined timber ceiling
- > AREA: 150m2 (approximately) + concrete hardstand
- > Available: May 2024