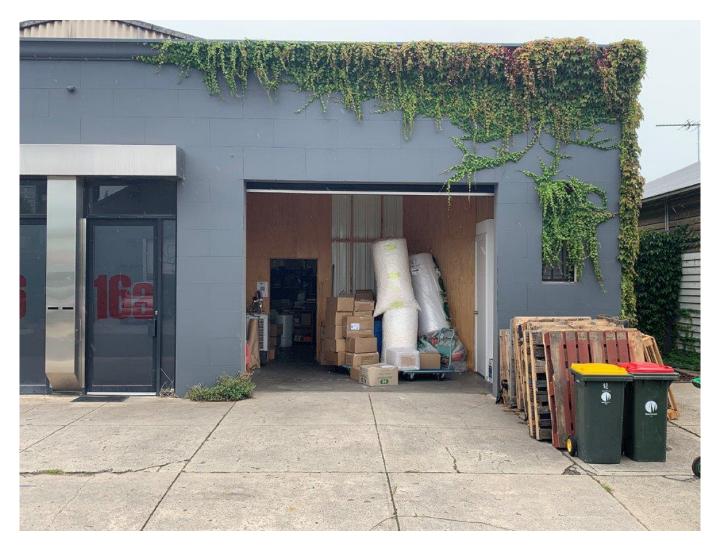

## Leased 16A Linden Street, Brunswick East VIC

## LIGHT & BRIGHT CITY-FRINGE WAREHOUSE

Nestled in on Linden Street, close to Albert Street, this light & bright boutique warehouse offers a great central location with easy-access for vehicles loading or unloading.

Features include:

- > Roller-door access
- > Concrete floor
- > Concrete hardstand for loading / unloading
- > Great natural light
- > Lined timber ceiling
- > AREA: 150m2 (approximately) + concrete hardstand
- > Available: May 2024