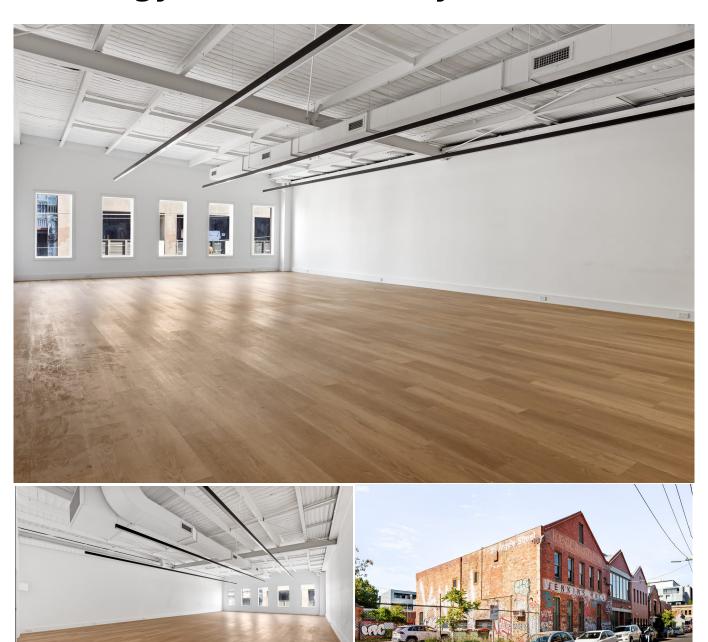

## **LIGHT-FILLED STUDIO/OFFICE**

Are you looking for a beautifully refurbished studio/office only a minute walk from Brunswick Street Fitzroy? Located in an authentic brick warehouse for those New York style vibes, featuring an open plan layout with stunning timber flooring, brand-new kitchenette and bathrooms. This is an exceptional property and could suit a range of businesses, from pilates studio to creative design office (STCA).

## **Key Features:**

- > Light filled and open plan
- > High ceilings
- > Timber flooring throughout
- > Heating and cooling
- > Brand-new kitchenette and bathrooms
- > 2 car spaces
- > AREA: 135m2

For further information or to arrange an inspection please contact exclusive agents MIGLIC DEAN