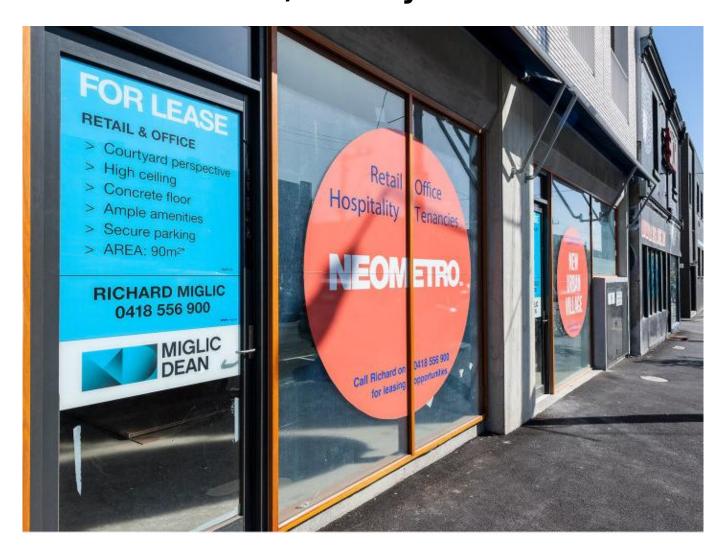

## **BRAND-NEW RETAIL SPACE!**

Located at the gateway to Fitzroy and Collingwood on Smith Street, these boutique highend NEOMETRO tm commercial spaces boast architectural design and finishes throughout, ground & sealed concrete floor, high ceiling, stunning courtyard views, and excellent natural light, all with the convenience of secure undercover on-site parking.

11 Smith Street - RETAIL SHOP + 1 car space > Area: 50m2

https://www.broadsheet.com.au/melbourne/event/northside-locals-pop-up

Floorplans and detailed information memorandum on this cutting-edge NEOMETRO tm commercial space are available upon request, and inspections are by appointment.