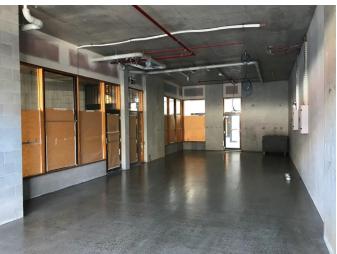

## **BRAND-NEW RETAIL SPACE!**

Located at the gateway to Fitzroy and Collingwood on Smith Street, these boutique highend NEOMETRO tm commercial spaces boast architectural design and finishes throughout, ground & sealed concrete floor, high ceiling, stunning courtyard views, and excellent natural light, all with the convenience of secure undercover on-site parking.

11 Smith Street - RETAIL SHOP + 1 car space > Area: 50m2

https://www.broadsheet.com.au/melbourne/event/northside-locals-pop-up

Floorplans and detailed information memorandum on this cutting-edge NEOMETRO tm commercial space are available upon request, and inspections are by appointment.