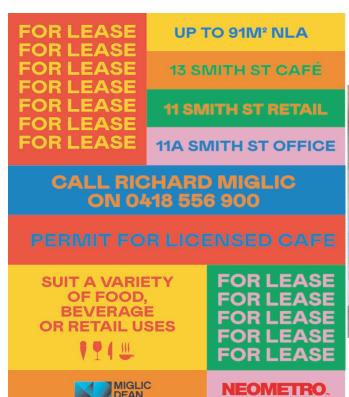

## **BRAND-NEW RETAIL SPACE!**

Located at the gateway to Fitzroy and Collingwood on Smith Street, these boutique highend NEOMETRO tm commercial spaces boast architectural design and finishes throughout, ground & sealed concrete floor, high ceiling, stunning courtyard views, and excellent natural light, all with the convenience of secure undercover on-site parking.

11 Smith Street - RETAIL SHOP + 1 car space > Area: 50m2

https://www.broadsheet.com.au/melbourne/event/northside-locals-pop-up

Floorplans and detailed information memorandum on this cutting-edge NEOMETRO tm commercial space are available upon request, and inspections are by appointment.