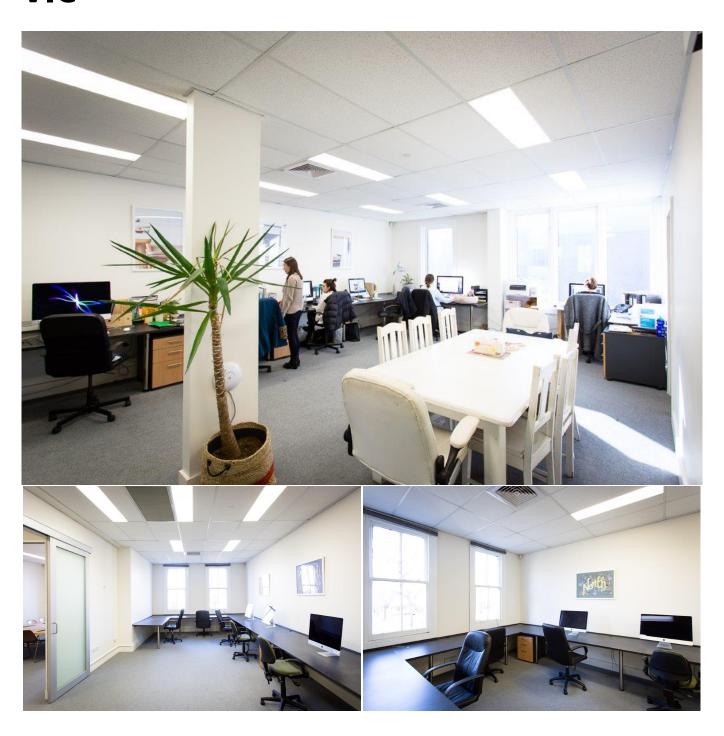

## **MODERN OFFICE WITH PARKING**

Seize the day with this light, bright and airy modern office on Melbourne's premier treelined boulevard, Victoria Parade. In close proximity to trains, trams, meter-parking, Bunnings Collingwood and the Smeg showroom, this well-appointed commercial premises also has the added advantage of on-site parking and rear access.

## Features include:

- > Excellent natural light
- > Air-conditioning & heating
- > Very recently refurbished, in excellent condition
- > Data cabling
- > Meeting room (with window views) & open-plan areas
- > Rear roller-door access to boutique warehouse space
- > Security system
- > Abundant on-site parking (4)
- > AREA: 262m2