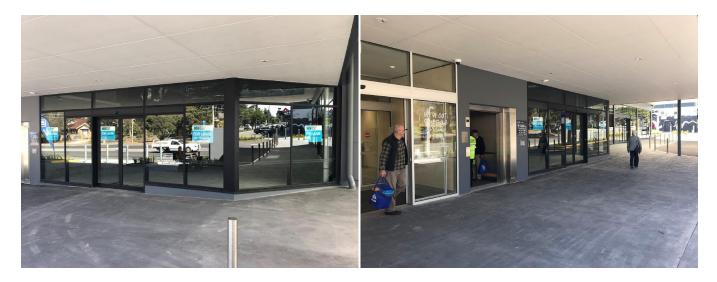

## BRAND NEW RETAIL (238m2) + ABUNDANT ON-SITE BASEMENT PARKING

Join the other successful retailers on Lower Plenty's thriving suburban shopping strip and secure this brand new retail space of 238m2, strategically positioned between the new Aldi supermarket and Bottlemart, and take advantage of ABUNDANT UNDERCOVER ON-SITE PARKING (shared) for your customers.

## Featues include:

- > Prominent location at gateway to shopping strip
- > Excellent natural light
- > Undercover, on-site basement parking (20 SHARED car spaces)
- > AREA: 238m2 (approximately)
- > Available: NOW!