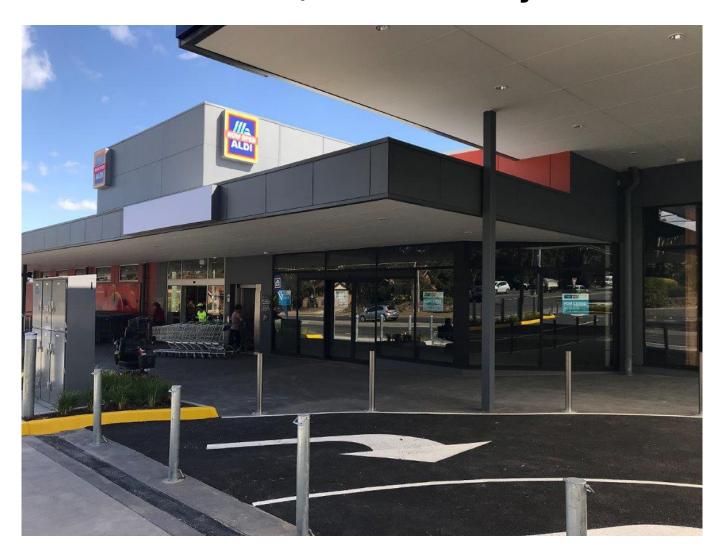

## BRAND NEW RETAIL (238m2) + ABUNDANT ON-SITE BASEMENT PARKING

Join the other successful retailers on Lower Plenty's thriving suburban shopping strip and secure this brand new retail space of 238m2, strategically positioned between the new Aldi supermarket and Bottlemart, and take advantage of ABUNDANT UNDERCOVER ON-SITE PARKING (shared) for your customers.

## Featues include:

- > Prominent location at gateway to shopping strip
- > Excellent natural light
- > Undercover, on-site basement parking (20 SHARED car spaces)
- > AREA: 238m2 (approximately)
- > Available: NOW!