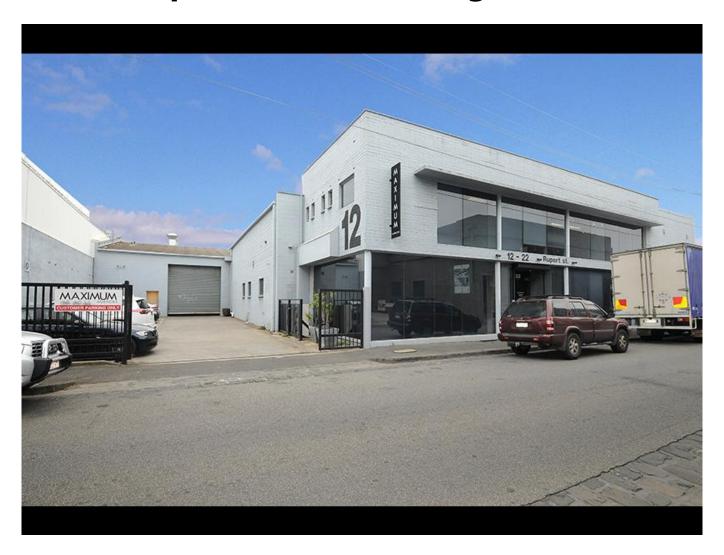

## 12-22 Rupert Street, Collingwood VIC

## SHOWROOM, OFFICE & WAREHOUSE WITH PARKING

Strategically located in Collingwood only moments from Victoria Parade, trains, trams and freeways, this commanding modern office & showroom complex comes equipped with abundant secure on-site parking (6) and loading bay, and offers a high quality blank canvas with a conveniently flexible floorplan.

## Features include:

- > Great natural light
- > Dual roller-door access
- > Heating & air-conditioning
- > GROUND FLOOR OFFICE: 131m2
- > FIRST FLOOR OFFICE: 131m2
- > GROUND FLOOR SHOWROOM / WAREHOUSE: 945m2
- > 6 external car spaces
- > 2 loading bays
- > TOTAL BUILDING AREA: 1,207m2