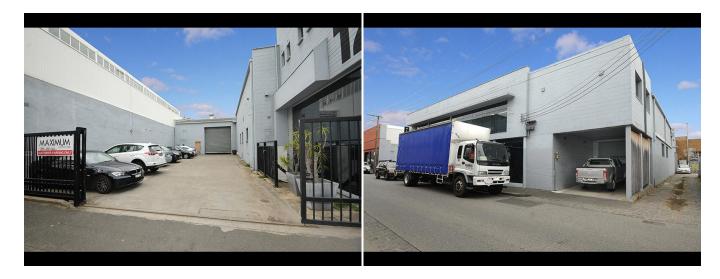

## SHOWROOM, OFFICE & WAREHOUSE WITH PARKING

Strategically located in Collingwood only moments from Victoria Parade, trains, trams and freeways, this commanding modern office & showroom complex comes equipped with abundant secure on-site parking (6) and loading bay, and offers a high quality blank canvas with a conveniently flexible floorplan.

## Features include:

- > Great natural light
- > Dual roller-door access
- > Heating & air-conditioning
- > GROUND FLOOR OFFICE: 131m2
- > FIRST FLOOR OFFICE: 131m2
- > GROUND FLOOR SHOWROOM / WAREHOUSE: 945m2
- > 6 external car spaces
- > 2 loading bays
- > TOTAL BUILDING AREA: 1,207m2