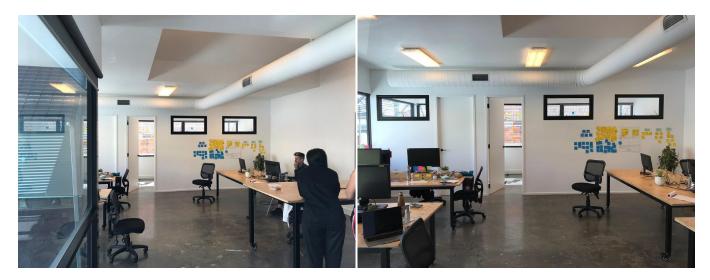

## LIGHT-FILLED MODERN OFFICE (FIRST-FLOOR) + PARKING!

Boasting excellent natural light throughout and a prominent corner location, this modern first-floor office boasts a very professional and impressive work-environment for your employees and clients, with secure on-site parking at the rear. Features include:

- > Amazing natural light
- > Air-conditioning & heating
- > Separate street access from Bell St
- > Recently refurbished
- > Ample amenities
- > Free parking at front
- > Secure undercover parking (included in rental)
- > AREA: 160m2 (approximately)