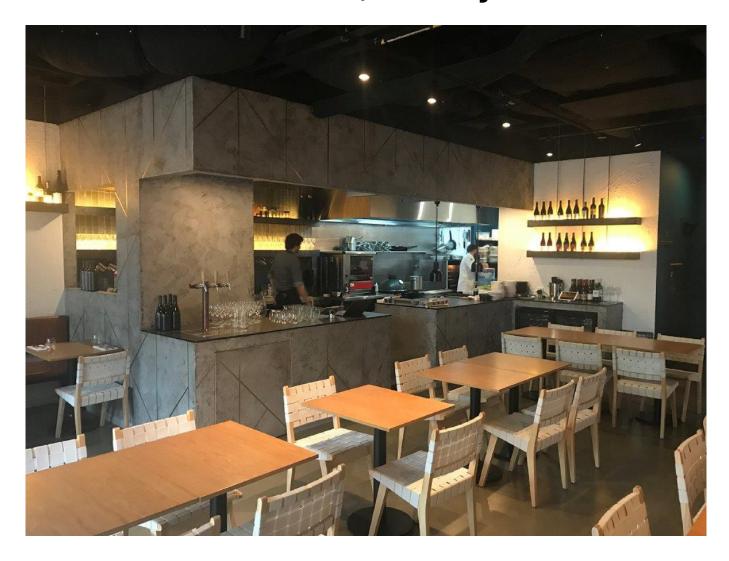

## **LICENSED RESTAURANT - AVAILABLE NOW**

Perfectly positioned in the heart of Gertrude Street, this well-equipped, licensed corner restaurant is now available for lease with a sleek and comfortable fit-out (approximately 50 seats inside), and the current tenant's installations which include commercial kitchen, and well-appointed amenities for patrons.

- > Commercial kitchen & canopy
- > Mood lighting
- > Cool bar area & under-bench refrigeration units
- > Grease-trap connection
- > Approximately 50 seats in its current configuration
- > AREA: 110m2 (approximately)
- > Available: NOW