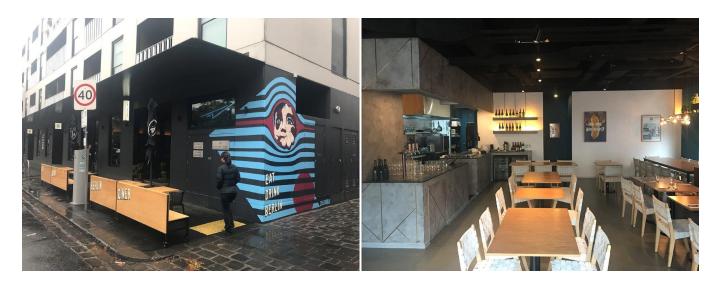

## **LICENSED RESTAURANT - AVAILABLE NOW**

Perfectly positioned in the heart of Gertrude Street, this well-equipped, licensed corner restaurant is now available for lease with a sleek and comfortable fit-out (approximately 50 seats inside), and the current tenant's installations which include commercial kitchen, and well-appointed amenities for patrons.

- > Commercial kitchen & canopy
- > Mood lighting
- > Cool bar area & under-bench refrigeration units
- > Grease-trap connection
- > Approximately 50 seats in its current configuration
- > AREA: 110m2 (approximately)
- > Available: NOW