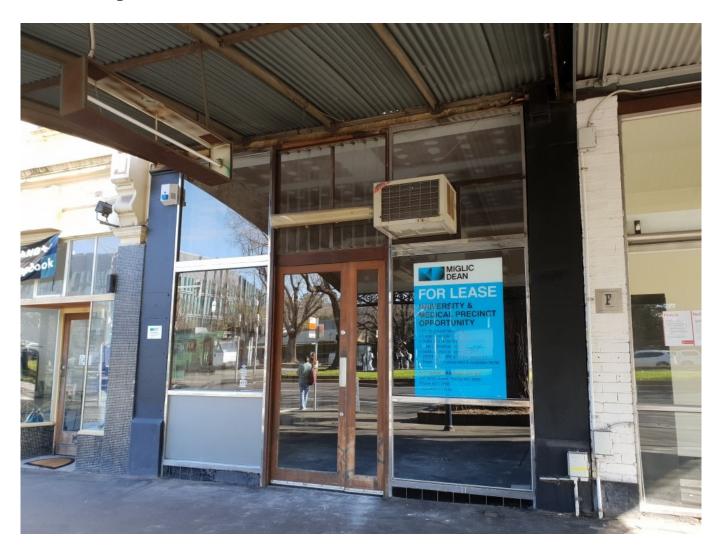

**For Lease** 

## 53 Royal Parade, Parkville VIC

## **University & Medical Precinct Opportunity - INCENTIVES AVAILABLE**

Make your mark on this magnificent period shop with large rear room! Preliminary works have been undertaken exposing a beautiful high ceiling; base-build services are provided and the property is ready for fitout. Could suit a range of uses (STCA)

Next to the Parkville Post Office for great passing foot traffic exposure

- > Opposite Melbourne University, Princes Park and close to major hospitals
- > Front ground floor shop
- > Large open plan room at the rear
- > 3-PHASE POWER 50AMPS per phase
- > Brand new windows installed in the rear of the property
- > Toilet and storage room
- > Stunning exposed brick and bluestone
- > Rear pedestrian access
- > Available NOW
- > INTERNAL AREA 100m2 (approx.)