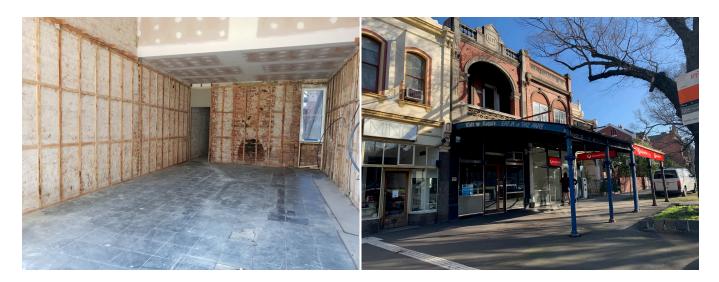

## **University & Medical Precinct Opportunity - INCENTIVES AVAILABLE**

Make your mark on this magnificent period shop with large rear room! Preliminary works have been undertaken exposing a beautiful high ceiling; base-build services are provided and the property is ready for fitout. Could suit a range of uses (STCA)

Next to the Parkville Post Office for great passing foot traffic exposure

- > Opposite Melbourne University, Princes Park and close to major hospitals
- > Front ground floor shop
- > Large open plan room at the rear
- > 3-PHASE POWER 50AMPS per phase
- > Brand new windows installed in the rear of the property
- > Toilet and storage room
- > Stunning exposed brick and bluestone
- > Rear pedestrian access
- > Available NOW
- > INTERNAL AREA 100m2 (approx.)