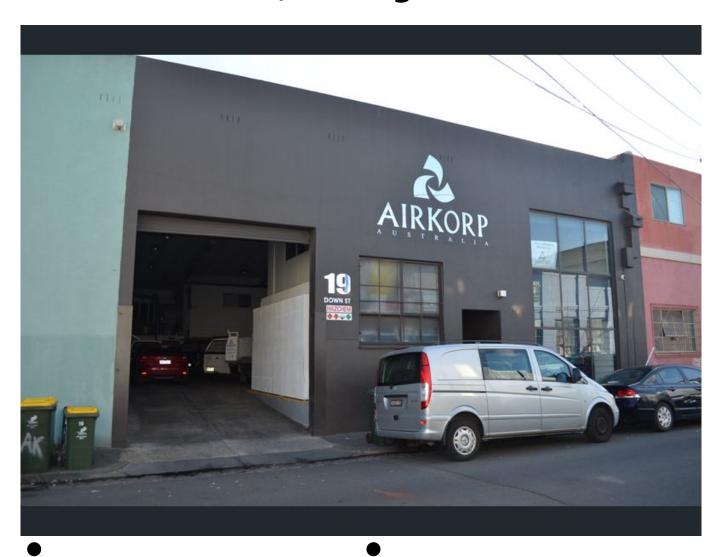

## 19 Down Street, Collingwood VIC

## **HIGH-CLEARANCE WAREHOUSE + OFFICES**

Located in the heart of Collingwood, only moments from vibrant Smith Street, the award-winning "Proud Mary" cafe and a plethora of other local attractions, this high-clearance warehouse boasts great vehicle access into and out of the warehouse, loads of offices and good access to the freeways (Eastern and Monash freeways).

Features include:

- > Concrete floor
- > Loading bay
- > High clearance
- > Ground floor and first-floor offices
- > AREA: 470m2 (approximately)
- > Available: NOW

Comprehensive building plans are available upon request.