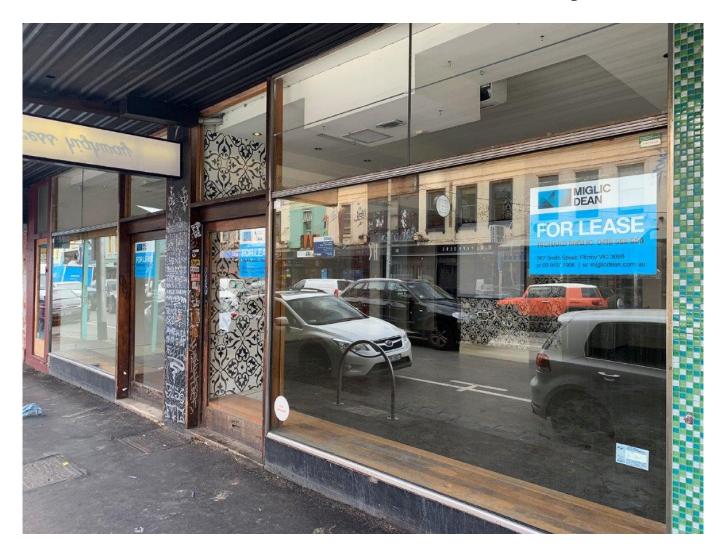

## **RETAIL OPPORTUNITY - HEART OF BRUNSWICK STREET**

This brilliantly located double-shopfront presents an unparalleled opportunity to plant your business firmly within Fitzroy's tightly-held retail landscape, and right in the very heart of Brunswick Street's retail & hospitality precinct.

## Features include:

- > Great natural light
- > Wide frontage (10m approximately)
- > Excellent exposure for your business
- > Concrete shop floor
- > Ample amenities
- > Rear access and on-site parking
- > GROUND FLOOR: 120m2 (approximately)
- > STORAGE: 60m2 (approximately)
- > Available: NOW