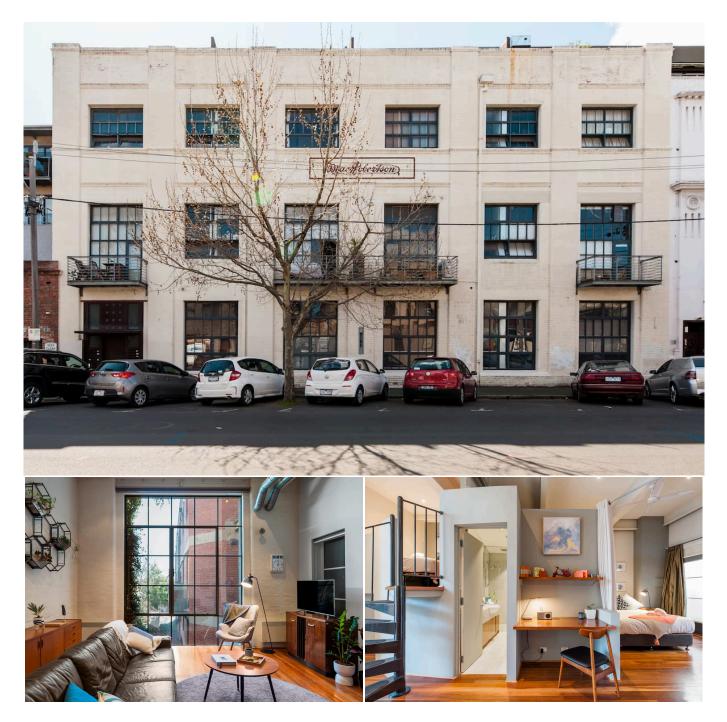

## **AUTHENTIC WAREHOUSE CONVERSION - FULLY FURNISHED**

An authentic warehouse conversion in the heart of Fitzroy, this loft apartment is flooded with natural light, featuring original floor-to-ceiling windows, exposed brick walls, and high ceilings. Once the Macrobertson's Chocolate Factory, this iconic 1st floor apartment (with lift access) is private & secluded and only minutes walk from the best cafes, coffee, bars and shopping around in Melbourne.

> Open plan living, authentic industrial features, high-ceilings and polished floor-boards.

> Living area is flooded with natural light throughout most of the day thanks to the floor-toceiling industrial window with sunny north facing aspect.

> Kitchen features a gas stove top, Bosch oven, Blanco microwave, Bosch dishwasher, DeLonghi toaster and kettle provided.

> The main bedroom features a comfortable Queen size bed and built-in wardrobes with ample storage. The room size is generous  $3.8m \times 4.0m$ 

> 2nd bedroom is a NY Style Loft bedroom, featuring a double size bed. The loft size is approximately 2.7m x 3.2m. It's small and cosy and is an open plan style, so does not have doors/dividers, something to consider for those seeking absolute privacy

> Modern, tiled bathroom

> Ceiling fans in bedroom and open living area. No air conditioning (not required). The heritage warehouse building is solid brick and thermally insulted so rarely gets hot. Panel heaters throughout the apartment