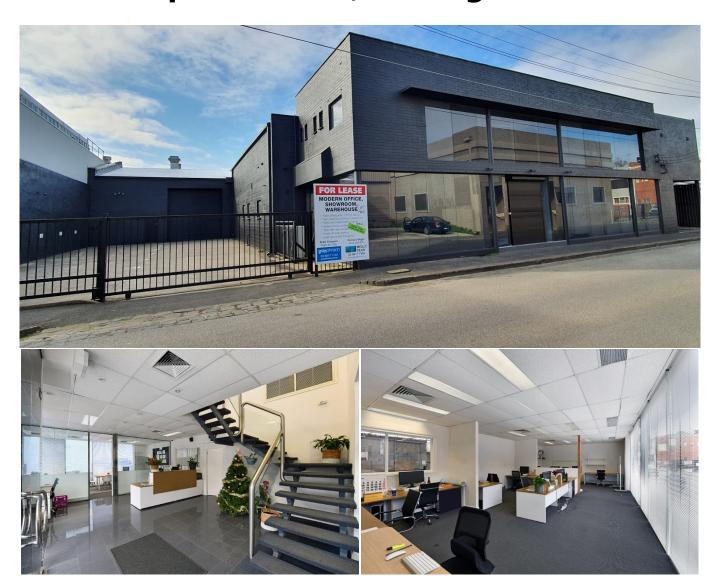

## 12-22 Rupert Street, Collingwood VIC

## HIGH-CLEARANCE SHOWROOM, OFFICE & WAREHOUSE WITH PARKING - 1,207m2 + PARKING

Strategically located in Collingwood only moments from Victoria Parade, trains, trams and freeways, this commanding modern office & showroom complex is the perfect home for a creative team. With a large flexible floor plate that comes equipped with ample secure onsite parking, high ceiling height and 2 loading bays, with the privacy of a laneway boundary to the property providing additional natural light.

## Features include:

- > Great natural light
- > Dual roller-door access
- > Heating & air-conditioning
- > GROUND FLOOR OFFICE: 131m2
- > FIRST FLOOR OFFICE: 131m2
- > GROUND FLOOR SHOWROOM / WAREHOUSE: 945m2
- > 2 loading bays
- > TOTAL BUILDING AREA: 1,207m2