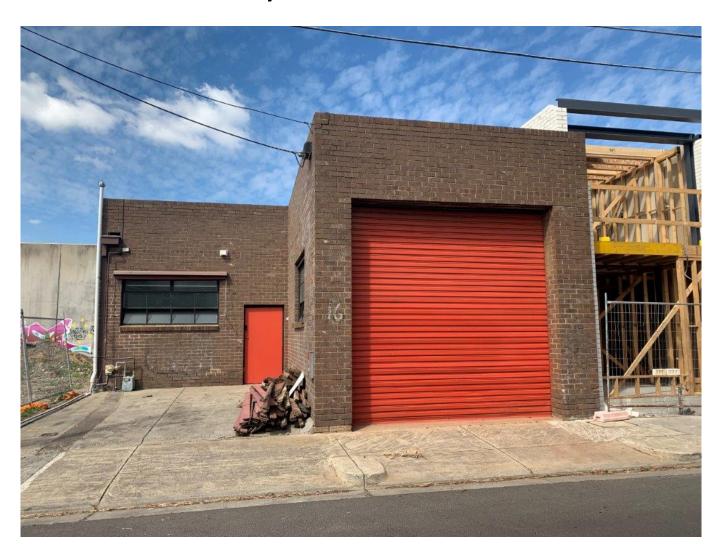

## 16 Lobb Street, Brunswick VIC

## **GREAT EXPECTATIONS**

Light, bright and airy, this boutique Brunswick warehouse is strategically located between Lygon Street & Sydney Road, with a north-facing perspective, a beautiful outlook across a row of terraces and excellent natural light through north-facing windows and overhead skylights.

## Features include:

- > 9.8m frontage to Lobb Street
- > 3-phase power & gas
- > Concrete floor
- > Goods / roller-door access
- > Settlement terms: 30/60/90 days, 10% deposit
- > Vacant Possession
- > BUILDING: 175m2 (approximately) > LAND: 208m2 (approximately)