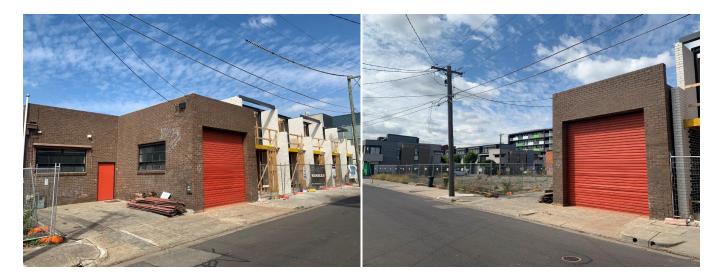

## 16 Lobb Street, Brunswick VIC

## **GREAT EXPECTATIONS**

Light, bright and airy, this boutique Brunswick warehouse is strategically located between Lygon Street & Sydney Road, with a north-facing perspective, a beautiful outlook across a row of terraces and excellent natural light through north-facing windows and overhead skylights.

## Features include:

- > 9.8m frontage to Lobb Street
- > 3-phase power & gas
- > Concrete floor
- > Goods / roller-door access
- > Settlement terms: 30/60/90 days, 10% deposit
- > Vacant Possession
- > BUILDING: 175m2 (approximately) > LAND: 208m2 (approximately)