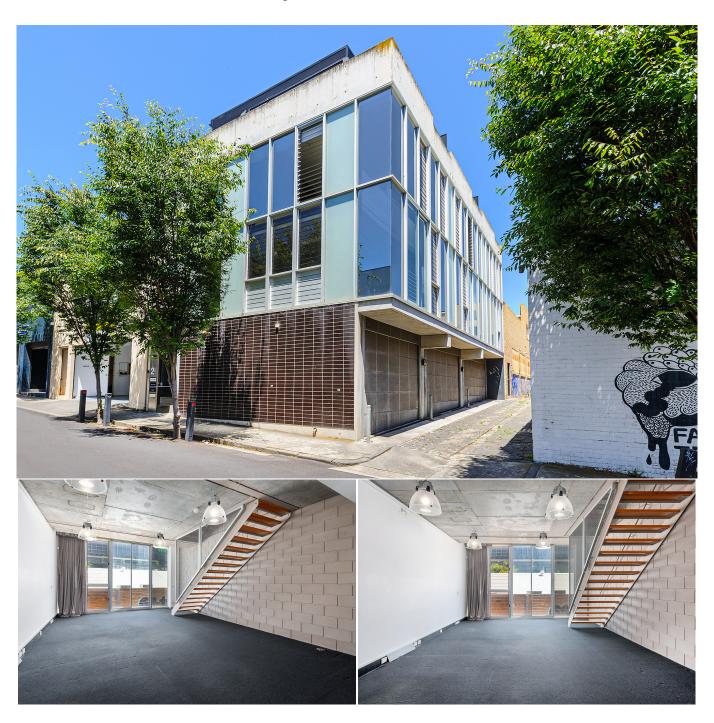

## 3/2 Yarra Street, South Melbourne VIC

## **UBER-COOL SOUTH MELBOURNE -WITH LARGE CAR SPACE**

Uber-cool 3 level warehouse-style office/studio space available for lease in the heart of South Melbourne.

- > Polished concrete floors
- > Heating and cooling
- > Private rooftop balcony
- > Kitchenette
- > Bathroom with end-of-trip facilities
- > 1 extra large car space with storage
- > Building area: 100 m2 (approx.)

Literally metres from Clarendon & Coventry Streets and a stone's throw to the wonderful backstreet warehouse café St Ali, this is one not to be missed.

| Contract type                     | Lease                           |
|-----------------------------------|---------------------------------|
| Property Type                     | Offices, Commercial             |
| Price                             | \$32,960 p.a. + GST + outgoings |
| Katherine Dean<br>Owner Principal | 0437 254 462                    |